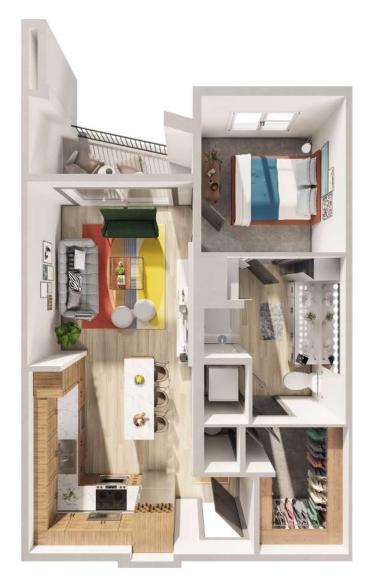

## Alder A2 1 BED / 1 BATH

689 - 758 SQ. FT.

| GROVE | 4424 Jackson Ave.   Austin, TX 78731 |
|-------|--------------------------------------|
|       | www.thegroveaptsatx.com              |

\* Pricing and availability are subject to change. Rent is based on monthly frequency. Additional fees may apply, such as but not limited to package delivery, trash, water, amenities, etc.

\*\* Floorplans are artist's rendering. All dimensions are approximate. Actual product and specifications may vary in dimension or detail. Not all features are available in every apartment. Please see a representative for details.