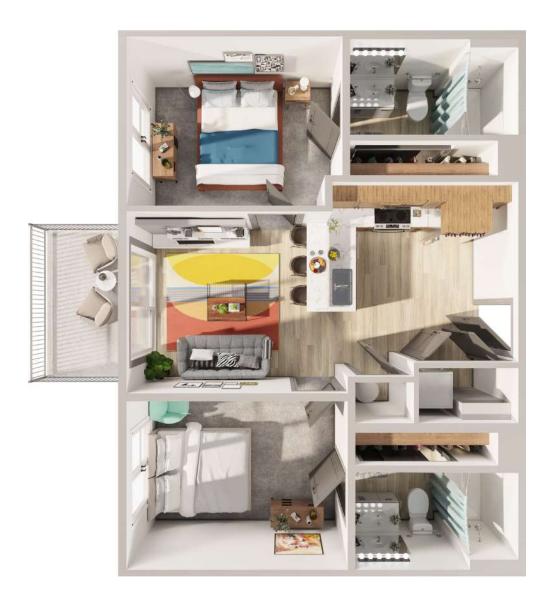

## Alder B1 2 BED / 2 BATH

## 768 - 832 SQ. FT.

| GROVE | 4424 Jackson Ave.   Austin, TX 78731 |
|-------|--------------------------------------|
|       | www.thegroveaptsatx.com              |

\* Pricing and availability are subject to change. Rent is based on monthly frequency. Additional fees may apply, such as but not limited to package delivery, trash, water, amenities, etc.

\*\* Floorplans are artist's rendering. All dimensions are approximate. Actual product and specifications may vary in dimension or detail. Not all features are available in every apartment. Please see a representative for details.