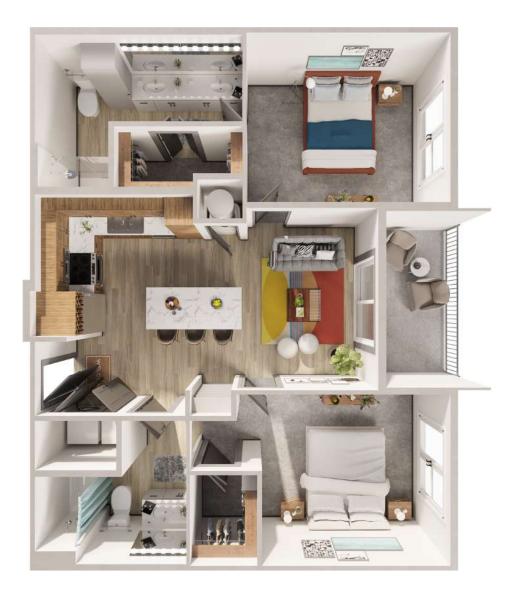

## Alder B3 2 BED / 2 BATH

**1079 - 1300** SQ. FT.

| GROVE | 4424 Jackson Ave.   Austin, TX 78731 |
|-------|--------------------------------------|
|       | www.thegroveaptsatx.com              |

\* Pricing and availability are subject to change. Rent is based on monthly frequency. Additional fees may apply, such as but not limited to package delivery, trash, water, amenities, etc.

\*\* Floorplans are artist's rendering. All dimensions are approximate. Actual product and specifications may vary in dimension or detail. Not all features are available in every apartment. Please see a representative for details.