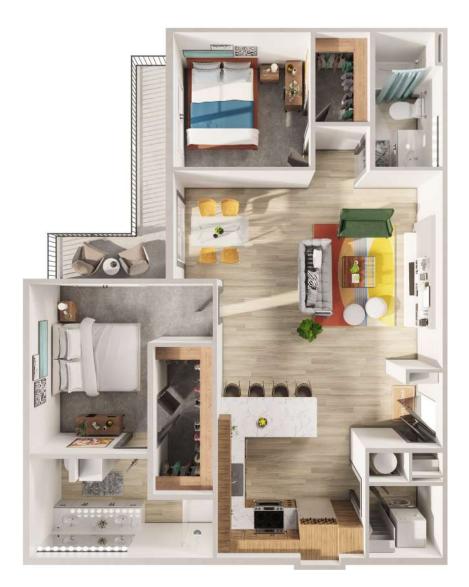

## Alder B5 2 BED / 2 BATH

## **1384** SQ. FT.

| GROVE | 4424 Jackson Ave.   Austin, TX 78731 |
|-------|--------------------------------------|
|       | www.thegroveaptsatx.com              |

\* Pricing and availability are subject to change. Rent is based on monthly frequency. Additional fees may apply, such as but not limited to package delivery, trash, water, amenities, etc.