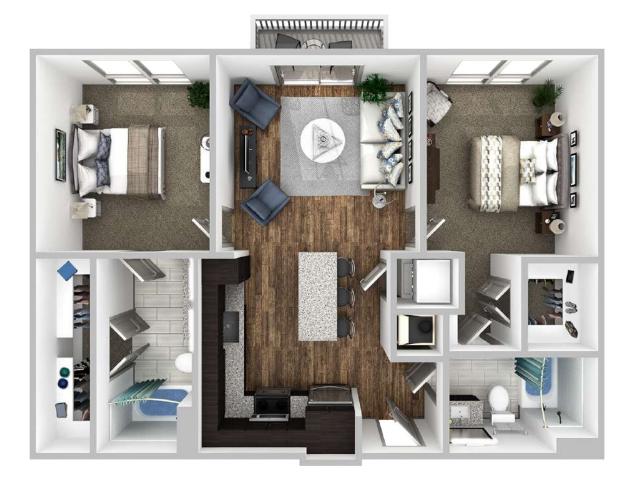

## Korina B2 2 BED / 2 BATH

951 SQ. FT.

| GROVE | 4424 Jackson Ave.   Austin, TX 78731 |
|-------|--------------------------------------|
|       | www.thegroveaptsatx.com              |
|       |                                      |