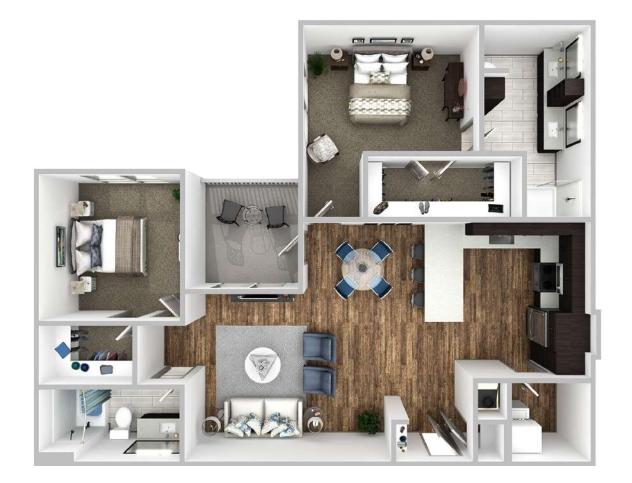

## Korina B5 2 BED / 2 BATH

1295 - 1427 SQ. FT.

| www.thegroveaptsatx.com | GROVE | 4424 Jackson Ave.   Austin, TX 78731 |
|-------------------------|-------|--------------------------------------|
|                         |       | www.thegroveaptsatx.com              |